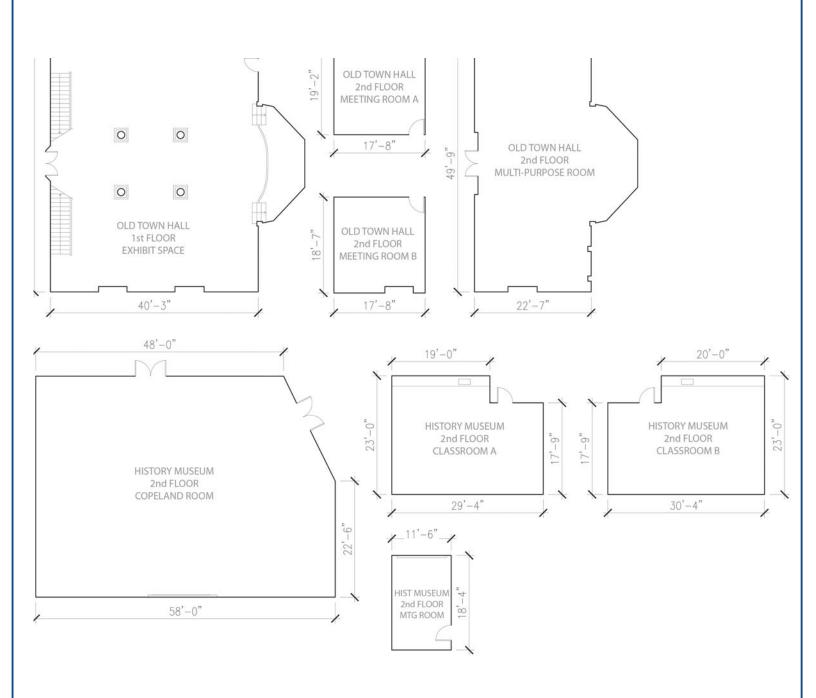

Copeland Room (59 x 48 feet)

Conferences, Seminars, Meetings Accommodates 25-150 theatre style | 100 at tables

Dinner Accommodates 50-150 people seated
Cocktail Reception Accommodates 25-200 people standing

Donaghy Meeting Room Accommodates 10 people per table \$200 flat rate per day

Old Town Hall Poole Gallery, 1st floor (49 x 30 feet)

Accommodates 100 seated theatre style | 200 standing | 75 seated with center aisle

Council Chambers, 2nd floor (49 x 22 feet)

Accommodates 100 seated theatre style | 200 standing | 75 seated with center aisle

Day M-F (9 a.m. - 4 p.m.): \$500 (for 3 Hours) | \$800 (for 3+ Hours)

Evening M-Thur (4 – 10 p.m.): \$1100 flat rate

Weekend, Friday night-Sunday: \$1300 flat rate per day

Adjacent breakout rooms available:

Kristol Families Meeting Room (17 x 19 ft):

Accommodates 10-30 people \$300 flat rate per day

**Boyden Meeting Room** (17 x 19 feet):

Accommodates 10-30 people \$300 flat rate per day

Terrace & Gardens: Accommodates 100 Standing

Day M-F, (9 a.m. - 4 p.m.) \$500 flat rate Evening, M-Thr (4 - 10 p.m.) \$1000 flat rate

Weekend, Friday night-Sunday \$1200 flat rate per day

## Floor Plans

500 Block, Market Street, Wilmington, DE 19801