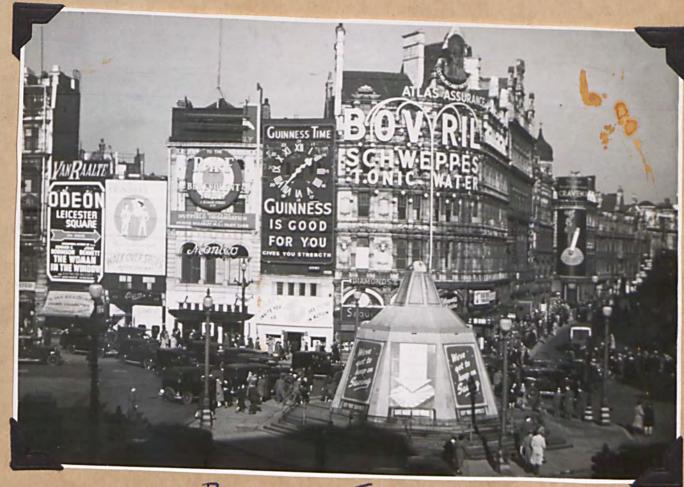

|                                     |                    |        |       |          |
| THIRD CLASS | -NONE-                                                         |                                     |                    |        |       |          |
| TOTAL       |                                                                |                                     | 0. 100             | i vino | dias  | -        |

## TO BE FILLED IN BY RAILWAY COMPANY.

|                               | The same had a |     |
|-------------------------------|----------------|-----|
| Number(s) of ticket(s) issued | Date           | 194 |
| Route via                     | Issued by      |     |
| Station Stamp                 |                |     |

MOTHER ENGLAND:



BOBBY IN London



PICCADILLY CIACUS