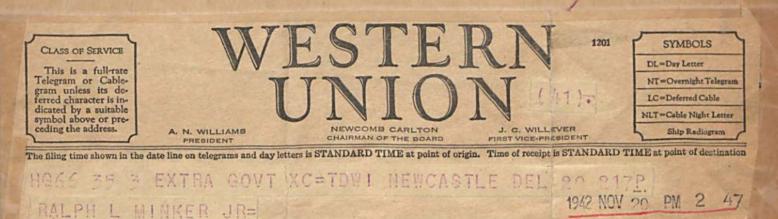

1,04 THETA CHI HOUSE DICKINSON COLLEGE

OUR SELECTIVE SERVICE BOARD WITH WHICH YOU ARE REGISTERED HEREBY RELEASES YOU TO ENLIST IN THE UNITEDSTATES AVIATION CADET CORPS YOU CAN USE-THIS TELEGRAPH IN LIEU OF RELEASE PENDING ITS RECEIPT=

G ROY EATON CHAIRMAN LOCAL BOARD TH NEWCASTLE DEL.

11

#17

THE COMPANY WILL APPRECIATE SUGGESTIONS FROM ITS PATRONS CONCERNING ITS SERVICE

OFF WE GO ...

1